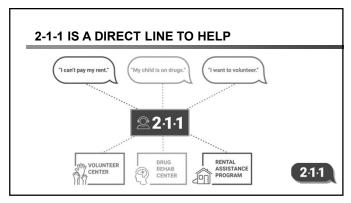

## 2-1-1 IS HERE TO HELP

CONFIDENTIAL. COMPASSIONATE. 24/7/365. Michigan 2-1-1 connects people with information and resources for things like:

- Utility assistance
- Housing
- Food
- And so much more!

2:1:1

2

## Heart of West Michigan United Way 2-1-1 serves 15 counties: Antrim, Barry, Benzie, Grand Traverse, Ionia, Kalkaska, Kent, Lake, Leelanau, Mason, Mecosta, Montcalm, Newaygo, Oceana, and Osceola



## DO YOU KNOW SOMEONE...

- Out of work?
- Lacking food or heat?
- Without a place to live?
- Who is a victim of domestic violence or a natural disaster?
- Feeling depressed or alone?
- New to the area?
- Who just wants to help others?

2:1:1

4



5















| ommon mi211.org Search Terms