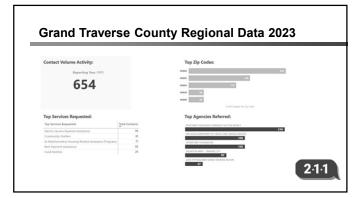

## 2-1-1 IS HERE TO HELP

CONFIDENTIAL. COMPASSIONATE. 24/7/365. Michigan 2-1-1 connects people with information and resources for things like:

- Utility assistance
- Housing
- Food
- And so much more!

2:1:1

2

## Heart of West Michigan United Way 2-1-1 serves 15 counties: Antrim, Barry, Benzie, Grand Traverse, Ionia, Kalkaska, Kent, Lake, Leelanau, Mason, Mecosta, Montcalm, Newaygo, Oceana, and Osceola



## DO YOU KNOW SOMEONE...

- Out of work?
- Lacking food or heat?
- Without a place to live?
- Who is a victim of domestic violence or a natural disaster?
- Feeling depressed or alone?
- New to the area?
- Who just wants to help others?

2:1:1

4



5















| ommon mi211.org Search Terms